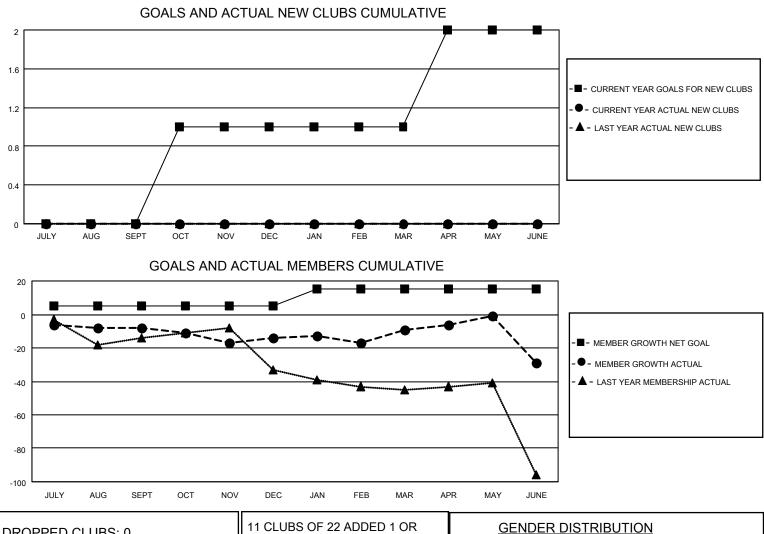

## LOCATION MARYLAND

District 22 A

Results as of: 6/30/2023

| Clubs                 |               |           |               | Members               |                        |                         |                                                    |  |
|-----------------------|---------------|-----------|---------------|-----------------------|------------------------|-------------------------|----------------------------------------------------|--|
| RESULTS FOR 2022-2023 |               |           |               | RESULTS FOR 2022-2023 |                        |                         |                                                    |  |
| QUARTER               | NEW CLUB GOAL | NEW CLUBS | DROPPED CLUBS | QUARTER               | BER GROWTH NET<br>GOAL | MEMBER GROWTH<br>ACTUAL | DROPPED<br>MEMBERS ACTUAL<br>(including transfers) |  |
| JULY/AUG/SEPT         | 0             | 0         | 0             | JULY/AUG/SEPT         | 5                      | 7                       | 13                                                 |  |
| OCT/NOV/DEC           | 1             | 0         | 0             | OCT/NOV/DEC           | 0                      | 11                      | 15                                                 |  |
| JAN/FEB/MAR           | 0             | 0         | 0             | JAN/FEB/MAR           | 10                     | 16                      | 8                                                  |  |
| APR/MAY/JUNE          | 1             | 0         | 0             | APR/MAY/JUNE          | 0                      | 11                      | 31                                                 |  |

| DROPPED CLUBS: 0 |    | 11 CLUBS OF 22 ADDED 1 OR<br>MORE NEW MEMBERS | GENDER DISTRIBUTION                |              |   |
|------------------|----|-----------------------------------------------|------------------------------------|--------------|---|
|                  |    |                                               | MALE                               | 321 (62.57%) |   |
|                  |    |                                               | FEMALE                             | 192 (37.43%) |   |
| DROPPED MEMBERS  |    |                                               | NON BINARY                         | 0 (0.00%)    |   |
|                  | 44 |                                               | PREFER NOT TO ANSWER               | 0 (0.00%)    |   |
| DECEASED         | 11 |                                               |                                    |              |   |
| CLUB CANCELLED   | 0  | CLICK HERE FOR CUMULATIVE                     | TOTAL FAMILY UNIT MEMBERS          | 98           | 3 |
| OTHER            | 56 | MEMBERSHIP DATA                               |                                    |              |   |
| TOTAL            | 67 |                                               | FAMILY MEMBERS PAYING HALF DUES 50 |              | ) |
|                  |    |                                               |                                    |              |   |
|                  |    |                                               |                                    |              |   |